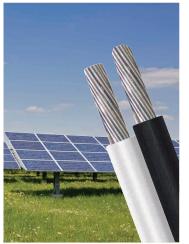

### **COLLECTION SYSTEM\***

- Medium voltage up to 46 kV
- Dielectric armored fiber (OPDG)
- Accessories

**PHOTOVOLTAIC CABLES** 

- Flexible, durable and weather resistant for PV applications
- Compatible with all major connectors
- Available in flexible tinned copper or Class B bare copper.