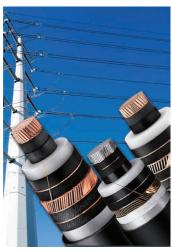

# **TRANSMISSION\***

- Overhead 69-765 kV
- Underground:
  - XLPE 69-500 kV AC
  - XLPE up to 320 kV DC
- Accessories