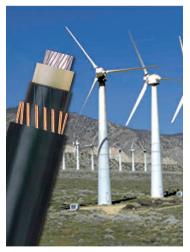

### **COLLECTION SYSTEM\***

- Medium voltage up to 46 kV
- Dielectric armored fiber (OPDG)
- Accessories

**PHOTOVOLTAIC CABLES** 

- Flexible, durable and weather resistant for PV applications
- Compatible with all major connectors
- Available in flexible tinned copper or Class B bare copper.