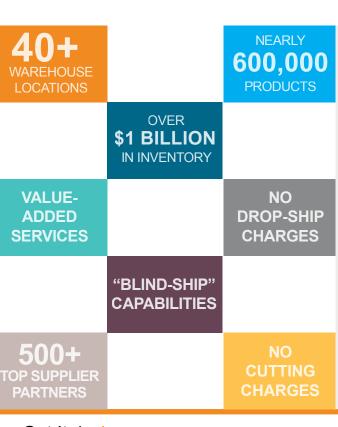

## **REGIONAL DISTRIBUTION FACILITIES**Alsip, Illinois - 680,000 sq. ft.

Cranbury, New Jersey - 282,000 sq. ft. Reno, Nevada - 249,000 sq. ft. Dallas, Texas - 196,000 sq. ft. Houston, Texas - 240,000 sq. ft. Memphis, Tennessee - 192,000 sq. ft. Atlanta, Georgia - 185,000 sq. ft. Anaheim, California - 100,000 sq. ft. Mississauga, Ontario - 220,000 sq. ft.